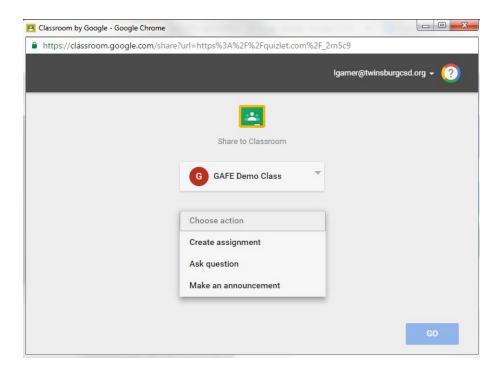

If you choose to Share on Google Classroom
You will be prompted to enter your g-suite credentials
A list of your classes will come up
Choose the class you wish to share the study set with
Choose whether you'd like it to be an assignment, question or announcement
Fill out the required fields

If you chose to share the study set through Google Classroom, students will need to log into google classroom and access the study set from the classroom page.