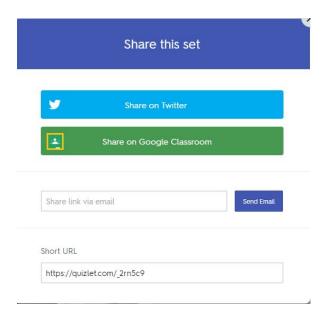

4. Choose the way you'd like to share the study set

If you chose to share the study set through the short URL, students can type the short URL into the address bar of the Internet Browser or you can copy/paste the link somewhere on your website and have students access it there.

If you choose to Share on Google Classroom
You will be prompted to enter your g-suite credentials
A list of your classes will come up
Choose the class you wish to share the study set with
Choose whether you'd like it to be an assignment, question or announcement
Fill out the required fields