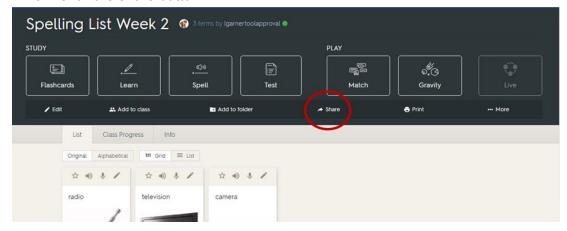

## Sharing a Quizlet Study Set

Once your study set has been created you may share it with students. They do not need Quizlet accounts to do the study sets.

- 1. Create the Study Set
- 2. If the study set has already been created you can access through My Study Set in the right navigation
- 3. Click the share button