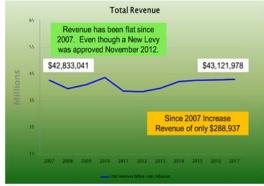

e dynamic curriculum and safe learning environment that challenge all students' creative, analytical and critical thinking abilities and skills beyond standardized requirements.

### **REVENUES:**

### Line 1.010 - Real Estate Taxes

After decades of growth, Real Estate Valuations decreased following the Housing Market/Home

Mortgage fiasco 2008/2009. The Chrysler facility, at one time the City's largest employer closed March 2010. It was subsequently demolished reducing taxable values and property tax collections. To attract new business, the City negotiated property tax abatements on redevelopment projects. A slight uptick in valuations has resulted from new construction and reappraisals. Monitoring of real property tax collections is crucial as it represents over 74% of FY22 revenues.



### <u>Line 1.020 – Tangible Personal Taxes (TPP)</u>

HB 66 legislation enacted in 2005 eliminated the tax on substantially all business owned Tangible Personal Property. HB

66 set forth that the State for five years would reimburse districts the amount of lost revenues (\$1.6 billion annually). Then starting in tax year 2011 would incrementally <u>eliminate</u> the reimbursement via the State controlled Commercial Activity Tax (CAT). As the State eliminates the TPP/CAT reimbursements these dollars are used to fill the State's coffers at the expense of Local Governments. For Twinsburg Schools the TPP tax collection in the base year 2004 was \$9.8 million and on line 1.020. The FY 21 TPP reimbursement on line 1.050 was \$1 million – a reduction of \$8 million, equivalent to 8 mills. <u>