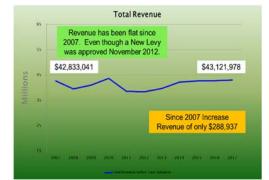

tially suppressing tax collections. A slight uptick in

valuations has resulted from new construction and reappraisals. Monitoring of real property tax collections is crucial as it represents over 74% of FY21 revenues.

#### Line 1.020 – Tangible Personal Taxes (TPP)

HB 66 legislation enacted in 2005 eliminated the tax on substantially all business owned Tangible Personal Property. HB 66 set forth that the State for five years would fully reimburse districts the amount of lost revenues (\$1.6 billion annually). Then starting in tax year 2011 would incrementally <u>eliminate</u> the reimbursement via the State controlled Commercial Activity Tax (CAT). As the State eliminates the TPP/CAT reimbursements these dollars are used to fill the State's coffers at the expense of Local Governments.





456

For Twinsburg Schools the TPP tax collection in the base year 2004 was \$9.8 million and on line 1.020. The FY 21 TPP reimbursement on line 1.050 was \$1 million – a reduction of \$8 million, equivalent to 8 mills. Twinsburg School District has permanently lost this revenue and could face *FISCAL EMERGENCY*.

#### Line 1.035 – Foundation Program

The Foundation Program is the State's aid program for funding school district operations. Since 2009, the State has renamed and reformulated the calculations five times. These reformulations have cost Twinsburg Schools a significant amount of money. The September 2019 #2 SFPR indicates that Twinsburg School District should receive over \$9.2 million in State aid. However, this funding is "Capped" at \$5.9 million due to the reformulations