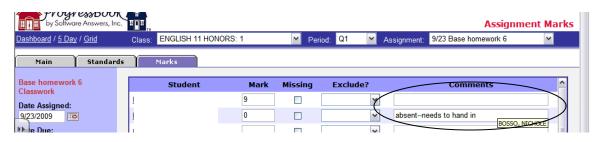

elling             | characters left                                                                                                                                 |                                                    |
| Done                                     |                                                                                                                     | 😜 Interr                                                                                                   | net                             | 🔍 100% 🔻 🛒                                                                                                                                      |                                                    |

Your choice to publish to the web or not.

#### 2. An assignment comment



# 3. A more private comment

#### A. On the dashboard click on a student.

| itware Answers, Inc.       |      |       |                   |                  |                                         |  |
|----------------------------|------|-------|-------------------|------------------|-----------------------------------------|--|
| INIFER FARTHING!           |      |       | Class: ENGLISH    | 11 HONORS: 1     | Grading Period: Q1 🔽                    |  |
| 23)                        | Miss | Att 🗠 | Classroom         | Administration   | Assignments Float Assign. Lessons       |  |
| JESSICA                    | >    |       | Seating Chart     | Lunch Counts     | 9/23 CLSW Base homework 6 X w           |  |
|                            |      |       | Daily Attendance  | by Seat