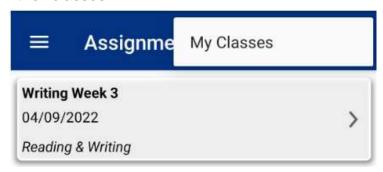

Located under "Tools" in the App Menu:

617122, 928AM Assignments -2022

Students can "Add Assignments":

They can create an Assignment and toggle on "Set Reminder":

When they select the three dots on the top right, they can then select "My Classes" and add their classes:

Then if they go to their Assignments, they can Edit the Assignment and select the Class the assignment is for:

Students can edit the assignments or classes at any time!