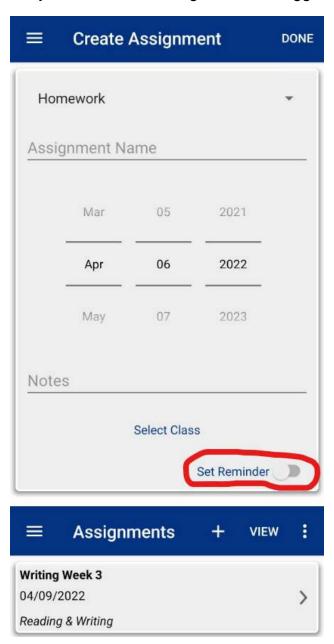

Located under "Tools" in the App Menu:

617122, 928AM Assignments -2022

Students can "Add Assignments":

They can create an Assignment and toggle on "Set Reminder":

When they select the three dots on the top right, they can then select "My Classes" and add their classes: