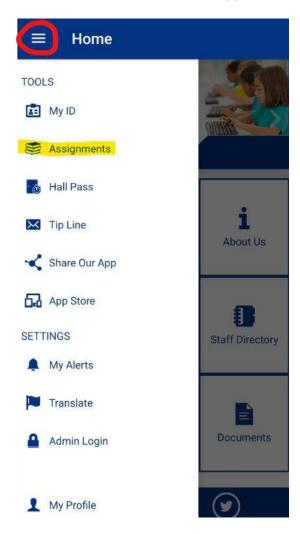

Located under "Tools" in the App Menu:

617122, 928AM Assignments -2022

Students can "Add Assignments":

They can create an Assignment and toggle on "Set Reminder":

When they select the three dots on the top right, they can then select "My Classes" and add their classes: