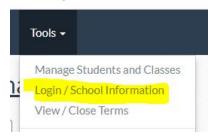

## Teachers:

- After creating your Delta Math teacher account, click on Tools from the top navigation menu
- 2. Click Login/School Information

 Under teacher settings choose no to not require a student id and email when the student creates an account. Students are able to use a username to login instead of an email address.