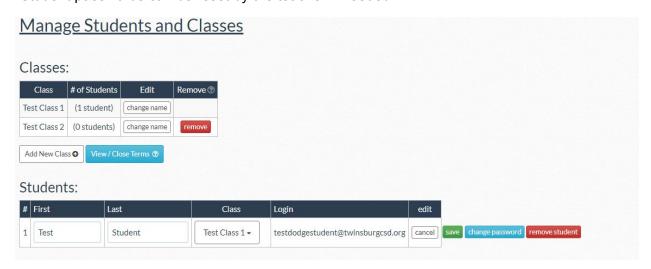

## Delta Math Requirements:

Please follow the requirements below when using Delta Math:

## Teachers:

- After creating your Delta Math teacher account, click on Tools from the top navigation menu
- 2. Click Login/School Information



 Under teacher settings choose no to not require a student id and email when the student creates an account. Students are able to use a username to login instead of an email address.



4. Student passwords can be reset by the teacher if needed



## Students:

- 1. Must enter teacher code to create an account
- 2. When creating a student account have the student use the following information:
  - a. First name & Last name can be their full names
  - b. Username their Twinsburg network username (ie ts1213999)
  - c. Password no requirements (if a student forgets their password, the teacher can change it)
- 3. Students must have a COPPA form on file giving consent.