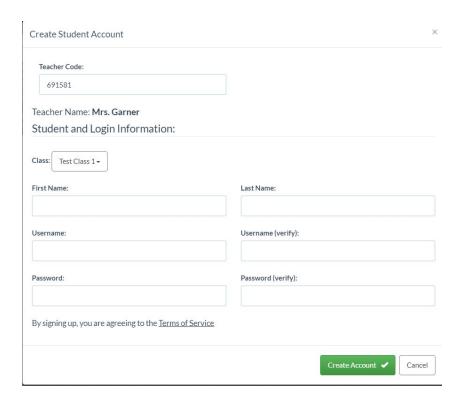

## Students:

- 1. Must enter teacher code to create an account
- 2. When creating a student account have the student use the following information:
  - a. First name & Last name can be their full names
  - b. Username their Twinsburg network username (ie ts1213999)
  - c. Password no requirements (if a student forgets their password, the teacher can change it)
- 3. Students must have a COPPA form on file giving consent.