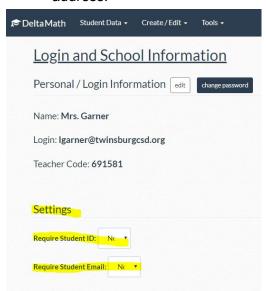

## Teachers:

- After creating your Delta Math teacher account, click on Tools from the top navigation menu
- 2. Click Login/School Information

 Under teacher settings choose no to not require a student id and email when the student creates an account. Students are able to use a username to login instead of an email address.